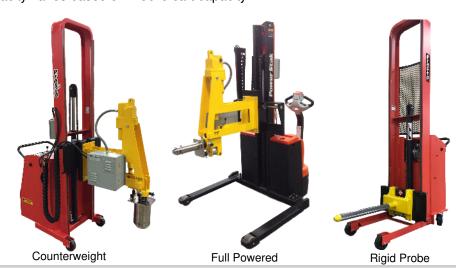

# TE1 Electric Cart Attachment

Mobile roll handling cart designed to quickly and safely lift, rotate and maneuver a roll.