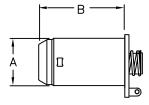

\*Capacity varies based on mobile cart capacity.

| Standard Probe Options |        |       |  |  |
|------------------------|--------|-------|--|--|
| Туре                   | "A"    | "B"   |  |  |
| 3" Standard            | 2.875" | 10.5" |  |  |
| 3" Short               | 2.875" | 6"    |  |  |
| 6" Standard            | 5.875" | 10.5" |  |  |
| 6" Short               | 5.875" | 6"    |  |  |