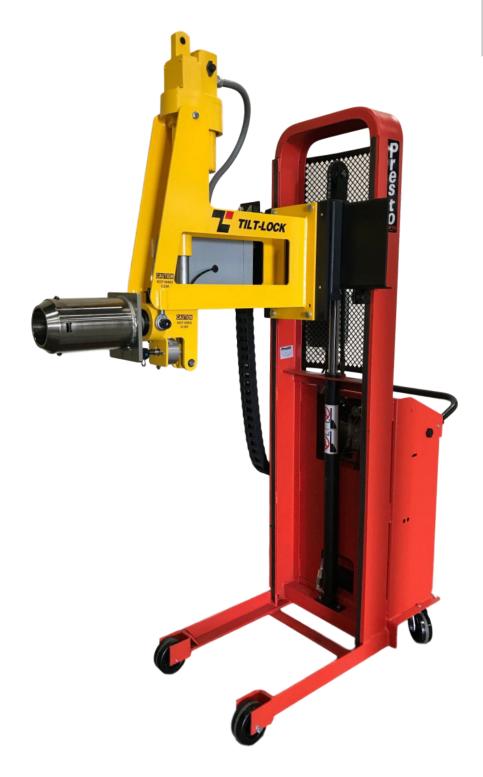

# TE1 Electric Cart Attachment

Mobile roll handling cart designed to quickly and safely lift, rotate and maneuver a roll.

#### **CONTROLS**

Tip up/ Tip down, Mast up/ Mast down, and tooth release controls located near push handles

### **PROBE**

All Tip Lifts probes are interchangable. Probes Feature a patented design that prevents a roll from being release unless the weight of the roll is supported. This prevent unintentionally releasing the roll when the operator is not ready.