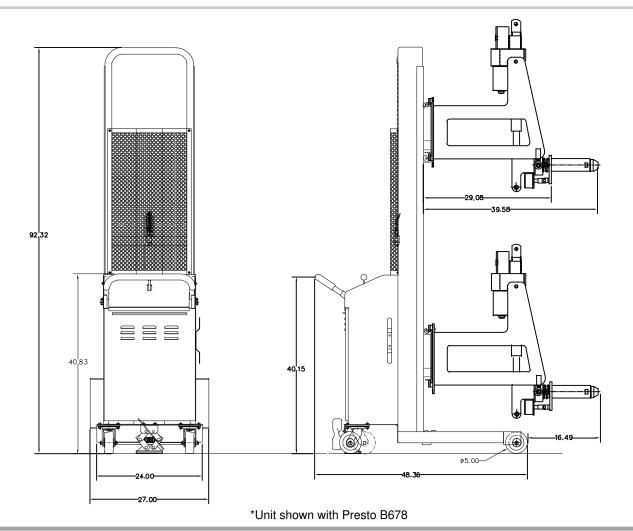

#### **WEIGHT**

Attachment weighs 226lbs

#### **CONTROLS**

Tip up/ Tip down, Mast up/ Mast down, and tooth release controls located near push handles