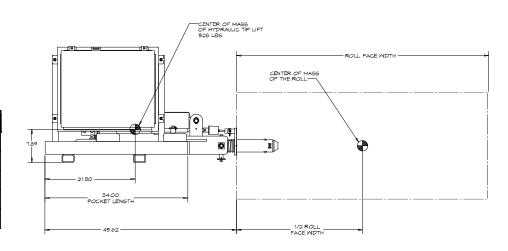

#### **CAPACITY**

See Chart on page 2.

# **SPECS AND OPTIONS**

| Hydraulic Forklift Attachment Capacity |         |         |         |         |         |  |
|----------------------------------------|---------|---------|---------|---------|---------|--|
| Roll Face Width                        | 32"     | 36"     | 40"     | 50"     | 60"     |  |
| Max Capacity                           | 2000lbs | 1818lbs | 1660lbs | 1364lbs | 1157lbs |  |