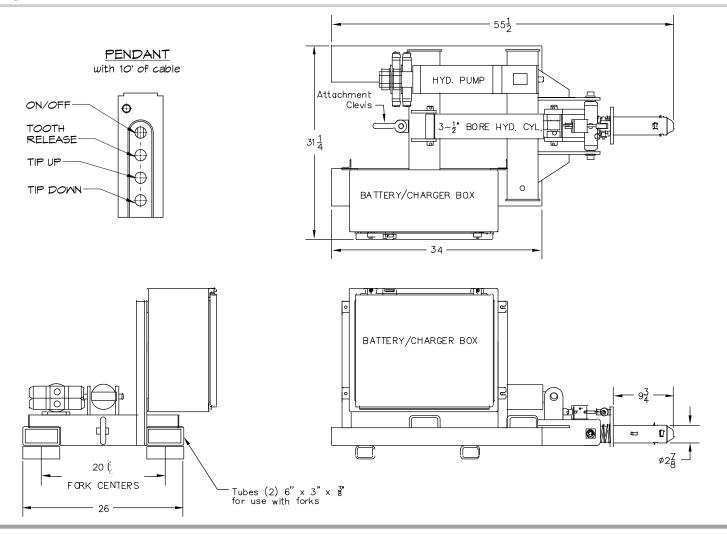

# **POWER REQUIREMENTS**

Unit integrated with on board battery. Unit plugs into standard 120V wall outlet to charge.

# **WEIGHT**

Attachment weighs 528lbs

### **CONTROLS**

Tip up/ Tip down,and tooth release controls located on a pendant for operator to control while seated on forklift.