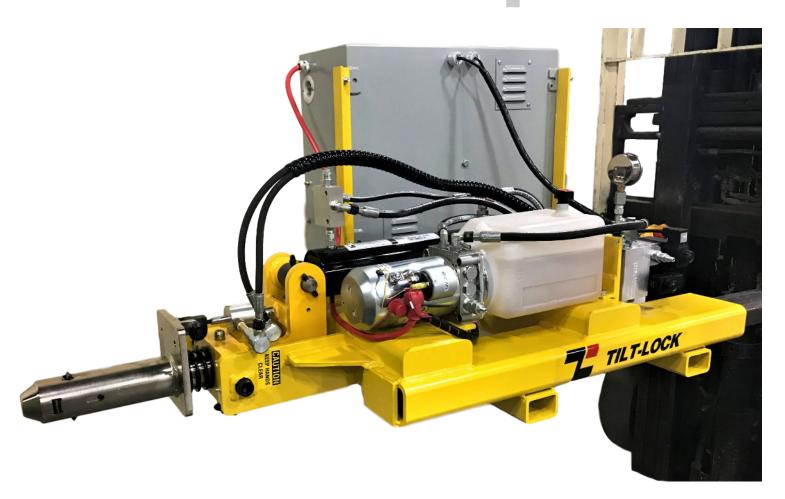

# HF1 Hydraulic Forklift Attachment

This unit slides over forklift forks to quickly and safely lift, rotate and maneuver a roll.

### **CONTROLS**

Tip up/ Tip down,and tooth release controls located on a pendant for operator to control while seated on forklift.

#### **PROBE**

All Tip Lifts probes are interchangable. Probes Feature a patented design that prevents a roll from being release unless the weight of the roll is supported. This prevent unintentionally releasing the roll when the operator is not ready.