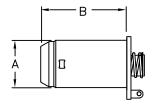

\*Capacity varies based on mobile cart capacity.

| Standard Probe Options |        |       |  |  |
|------------------------|--------|-------|--|--|
| Туре                   | "A"    | "B"   |  |  |
| 3" Standard            | 2.875" | 10.5" |  |  |
| 3" Short               | 2.875" | 6"    |  |  |
| 6" Standard            | 5.875" | 10.5" |  |  |
| 6" Short               | 5.875" | 6"    |  |  |

Custom Probes Available Upon Request.