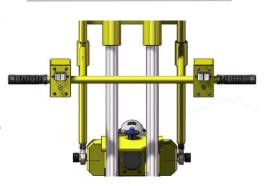

# **Electric Tip Lift**

Hoist mounted roll handling equipment designed to quickly and safely lift and rotate a roll.

### **Handle Mounted Controls**

Handle mounted controls allow the operator to tip the roll, release the roll (if unit has pneumatic tooth release) and control the hoist while keeping hands in a safe location.