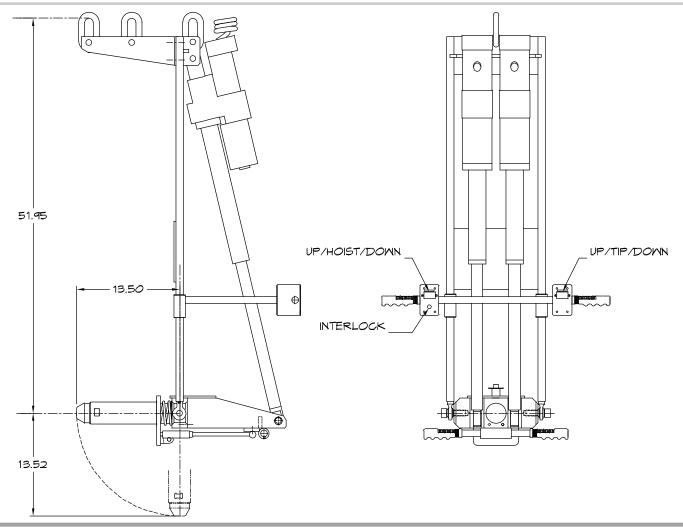

### **Handle Mounted Controls**

Handle mounted controls allow the operator to tip the roll, release the roll (if unit has pneumatic tooth release) and control the hoist while keeping hands in a safe location.

\*Unit shown with pneumatic tooth release

Tilt Lock, LLC sales@tiltlock.com 800-999-8458 www.tiltlock.com Tilt Lock, LLC will not assume liability for injuries or damage arising from, or caused by, the removal of any safety devices by user. © Copyright 2022, Tilt-Lock