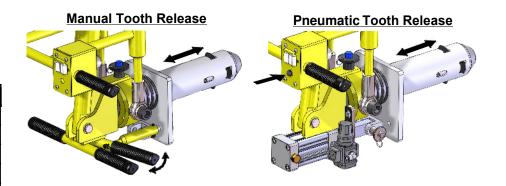

### **Handle Mounted Controls**

Handle mounted controls allow the operator to tip the roll, release the roll (if unit has pneumatic tooth release) and control the hoist while keeping hands in a safe location.

\*Unit shown with pneumatic tooth release

Tilt Lock, LLC sales@tiltlock.com 800-999-8458 www.tiltlock.com Tilt Lock, LLC will not assume liability for injuries or damage arising from, or caused by, the removal of any safety devices by user. © Copyright 2022, Tilt-Lock