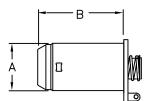

| Standard Probe Options |        |       |  |  |  |
|------------------------|--------|-------|--|--|--|
| Туре                   | "A"    | "B"   |  |  |  |
| 3" Standard            | 2.875" | 10.5" |  |  |  |
| 3" Short               | 2.875" | 6"    |  |  |  |
| 6" Standard            | 5.875" | 10.5" |  |  |  |
| 6" Short               | 5.875" | 6"    |  |  |  |