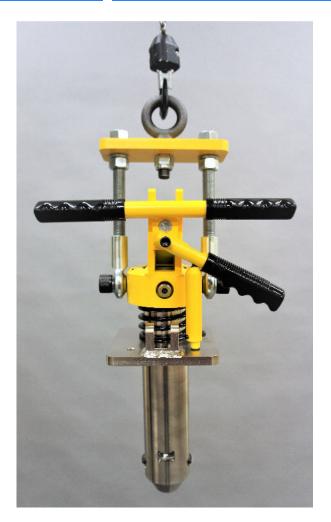

## **Manual Tip Lift**

Tilt Lock Manual Tip Lifts provide a simple, safe and effective method of tilting rolls from the horizontal to the vertical position and transporting the roll in the vertical position. The weight of the roll must be supported by a stationary surface in order to disengage the roll.

Manual Tip Lifts have a maximum capacity of 2000 pounds and are offered for a variety of core sizes. The unit is furnished with a quick release pin for changing probes. A pneumatic tooth release is offered as an option. This manual unit will not lock in the horizontal position.