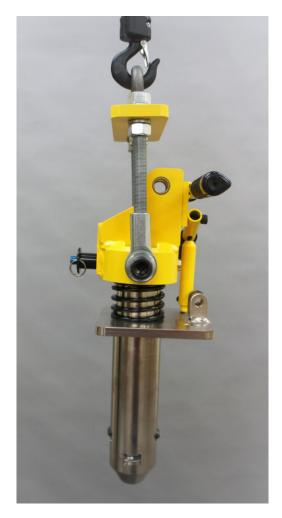

## **Manual Tip Lift**

Tilt Lock Manual Tip Lifts provide a simple, safe and effective method of tilting rolls from the horizontal to the vertical position and transporting the roll in the vertical position. The weight of the roll must be supported by a stationary surface in order to disengage the roll.

Manual Tip Lifts have a maximum capacity of 2000 pounds and are offered for a variety of core sizes. The unit is furnished with a quick release pin for changing probes. A pneumatic tooth release is offered as an option. This manual unit will not lock in the horizontal position.