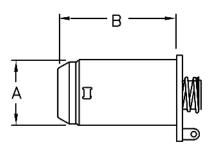

\*Capacity varies based on mobile cart capacity. Capacity chart based on 3,000lb cart capacity @ 24" LC.

| Standard Probe Options |        |       |  |  |
|------------------------|--------|-------|--|--|
| Туре                   | "A"    | "B"   |  |  |
| 3" Standard            | 2.875" | 10.5" |  |  |
| 3" Short               | 2.875" | 6"    |  |  |
| 6" Standard            | 5.875" | 10.5" |  |  |
| 6" Short               | 5.875" | 6"    |  |  |