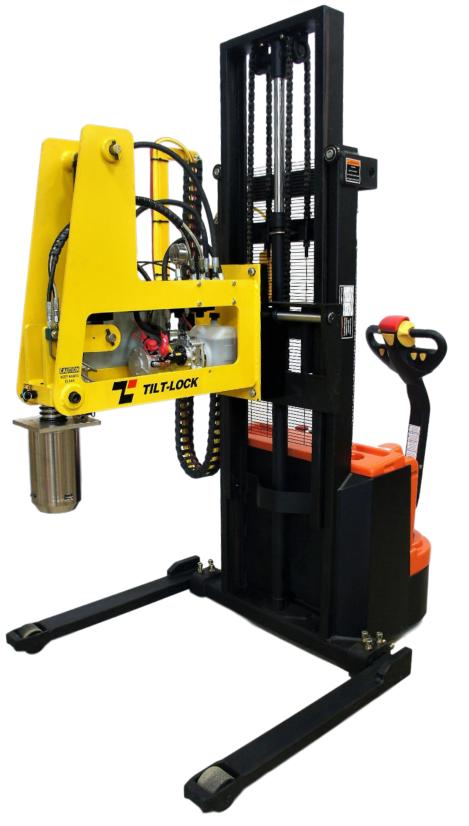

# Hydraulic Cart Attachment

Mobile roll handling cart designed to quickly and safely lift, rotate and maneuver a roll.

## CONTROLS

Tip up/ Tip down, Mast up/ Mast down, and tooth release controls located near push handles

#### PROBE

All Tip Lifts probes are interchangable. Probes Feature a patented design that prevents a roll from being release unless the weight of the roll is supported. This prevent unintentionally releasing the roll when the operator is not ready.