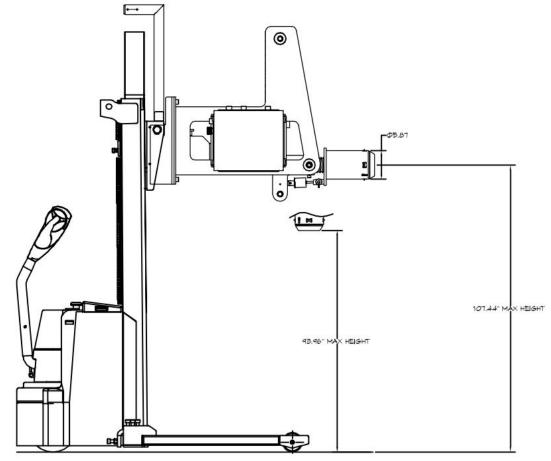

110V wall outlet to charge.

#### **SPEED**

Approximately 10 seconds per tip.

**TIPPING RESTRICTIONS** 

No limit to cycles per hour.

WEIGHT Attachment weighs 275lbs

## CAPACITY

See Chart on page 2.

## CONTROLS

Tip up/ Tip down, Mast up/ Mast down, and tooth release controls located near push handles

#### PROBE

All Tip Lifts probes are interchangable. Probes Feature a patented design that prevents a roll from being release unless the weight of the roll is supported. This prevent unintentionally releasing the roll when the operator is not ready.





Tilt Lock, LLC sales@tiltlock.com 800-999-8458 www.tiltlock.com Tilt Lock, LLC will not assume liability for injuries or damage arising from, or caused by, the removal of any safety devices by user.
© Copyright 2018, Tilt Lock, LLC





Dimensions show with PPS2200-101

# **SPECS AND OPTIONS**

| Electric Cart Attachment Capacity |          |          |          |          |          |
|-----------------------------------|----------|----------|----------|----------|----------|
| Roll Face Width                   | 10"      | 20"      | 30"      | 40"      | 50"      |
| Max Capacity                      | 1,570lbs | 1,390lbs | 1,250lbs | 1,135lbs | 1,140lbs |

\*Capacity varies based on mobile cart capacity. Capacity chart based on 3,000lb cart capacity @ 24" LC.

| Standard Probe Options |        |       |  |  |
|------------------------|--------|-------|--|--|
| Туре                   | "A"    | "B"   |  |  |
| 3" Standard            | 2.875" | 10.5" |  |  |
| 3" Short               | 2.875" | 6"    |  |  |
| 6" Stand