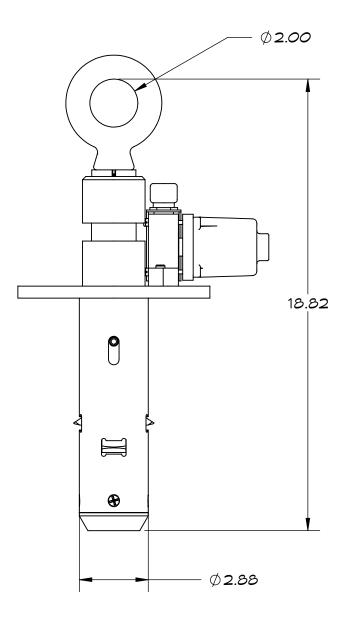

One (1) A3R-1T Remote Center Lift

Capacity: 2000 pounds maximum

Core Diameter: 3 Inch Probe Length: 9.7 Inch Pendant Cable Length: 10 Ft

Electric solenoid with single button push button station for electric

control

110 volt AC

Estimated Hanging Weight: 45 pounds

TILT-LOCK INC.

12070 43RD STREET NE ST. MICHAEL, MN 55376

FAX: 763-497-7046 PH: 763-497-7045

A3R-1T 3" REMOTE CENTER LIFT(110YOLT) DATE: DRAWN BY: SCALE: