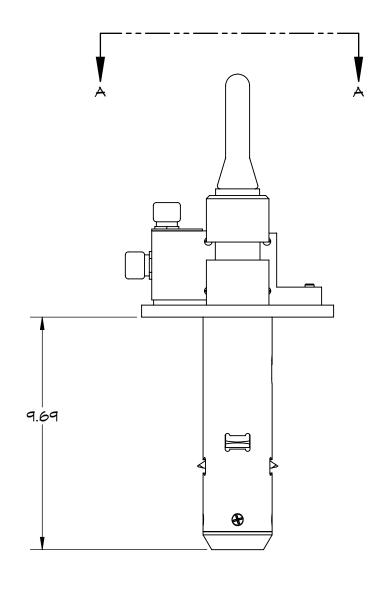

One (1) A3R-1T Remote Center Lift

Capacity: 2000 pounds maximum

Core Diameter: 3 Inch Probe Length: 9.7 Inch Pendant Cable Length: 10 Ft

Electric solenoid with single button push button station for electric

control

110 volt AC

Estimated Hanging Weight: 45 pounds

TILT-LOCK INC.

12070 43RD STREET NE ST. MICHAEL, MN 55376

FAX: 763-497-7046 PH: 763-497-7045

A3R-1T 3" REMOTE CENTER LIFT(110YOLT) DATE: DRAWN BY: SCALE: