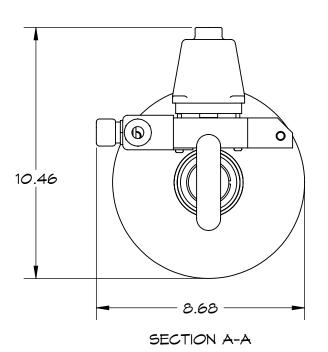

One (1) A3R-1T Remote Center Lift

Capacity: 2000 pounds maximum

Core Diameter: 3 Inch Probe Length: 9.7 Inch Pendant Cable Length: 10 Ft

Electric solenoid with single button push button station for electric

control

110 volt AC

Estimated Hanging Weight: 45 pounds

TILT-LOCK INC.

12070 43RD STREET NE ST. MICHAEL, MN 55376

FAX: 763-497-7046 PH: 763-497-7045

A3R-1T 3" REMOTE CENTER LIFT(110YOLT) DATE: DRAWN BY: SCALE: