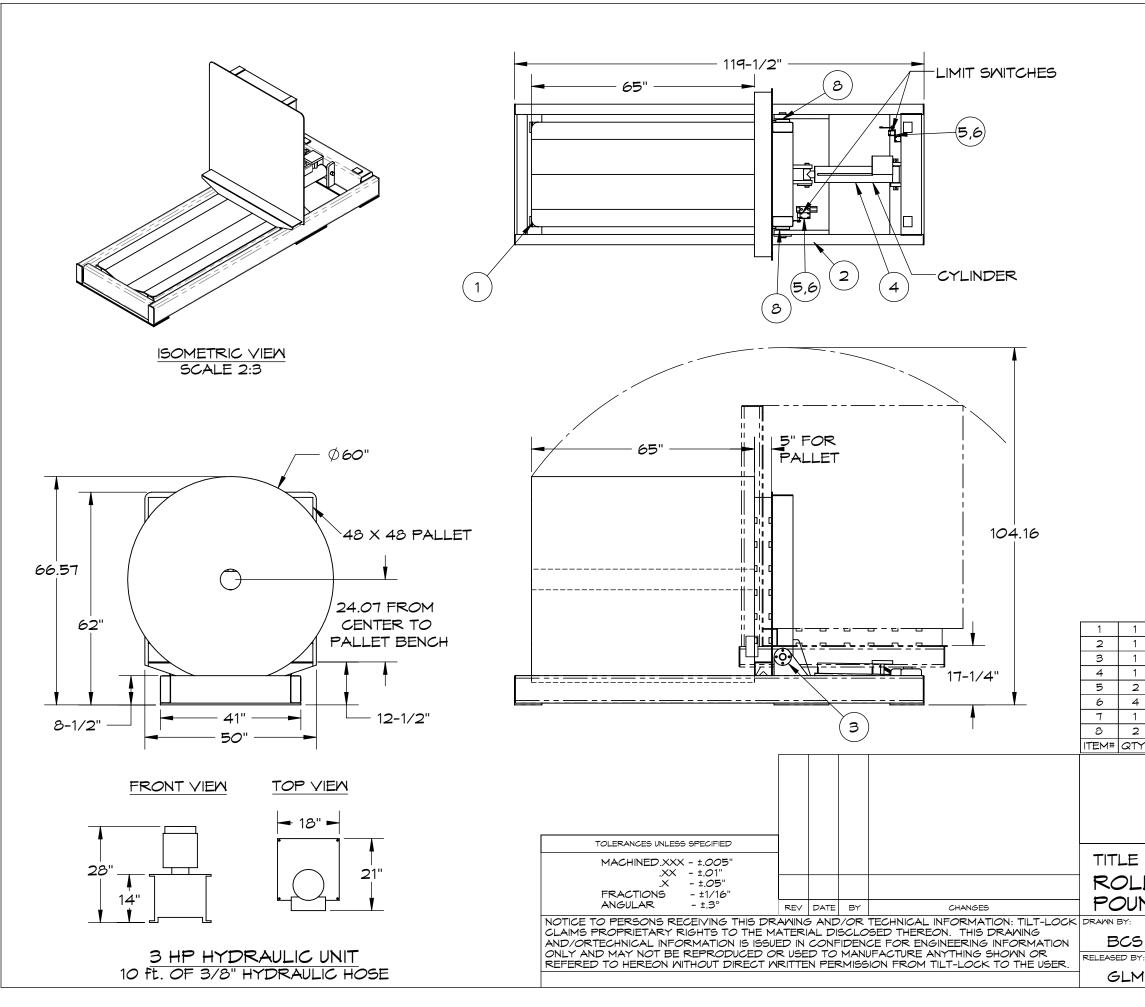

| T409934ROLL OVER TABLE WELDMENT 5,000LBT409935ROLL OVER BASE WELDMENT 5,000LB5.T250023-012PIN,CRADLE PIVOT 2" DIA. 36.5" OALT181120-011HYDRAULIC POWER UNIT - 3 H.P. SEE TEXTT355530-001SWITCH,LIMIT SQ D #XCKJ10541 (ROLLOVER)T500272NUT, WSPRING FOR 1-5/8" CHANNEL 1/2-13T245163PENDANT,4B #SBP-4-L2-BL-A2 HYD POWERT035105BRG,OILITE BRONZE FF-2203-4 SEE TEXTY. PART#DESCRIPTION |
|---------------------------------------------------------------------------------------------------------------------------------------------------------------------------------------------------------------------------------------------------------------------------------------------------------------------------------------------------------------------------------------|
| T250023-012 PIN,CRADLE PIVOT 2" DIA. 36.5" OAL   T181120-011 HYDRAULIC POWER UNIT - 3 H.P. SEE TEXT   T355530-001 SWITCH,LIMIT SQ D #XCKJ10541 (ROLLOVER)   T500272 NUT, WSPRING FOR 1-5/8" CHANNEL 1/2-13   T245163 PENDANT,4B #SBP-4-L2-BL-A2 HYD POWER   T035105 BRG,OILITE BRONZE FF-2203-4 SEE TEXT                                                                              |
| T355530-001   SWITCH,LIMIT SQ D #XCKJ10541 (ROLLOVER)     T500272   NUT, W/SPRING FOR 1-5/8" CHANNEL 1/2-13     T245163   PENDANT,4B #SBP-4-L2-BL-A2 HYD POWER     T035105   BRG,OILITE BRONZE FF-2203-4 SEE TEXT                                                                                                                                                                     |
| T500272   NUT, WSPRING FOR 1-5/8" CHANNEL 1/2-13     T245163   PENDANT,4B #SBP-4-L2-BL-A2 HYD POWER     T035105   BRG,0ILITE BRONZE FF-2203-4 SEE TEXT                                                                                                                                                                                                                                |
| T245163PENDANT,4B #SBP-4-L2-BL-A2 HYD POWERT035105BRG,0ILITE BRONZE FF-2203-4 SEE TEXT                                                                                                                                                                                                                                                                                                |
| T035105 BRG,OILITE BRONZE FF-2203-4 SEE TEXT                                                                                                                                                                                                                                                                                                                                          |
|                                                                                                                                                                                                                                                                                                                                                                                       |
|                                                                                                                                                                                                                                                                                                                                                                                       |
| TILT-LOCK INC.<br>12070 43RD STREET NE<br>ST. MICHAEL, MN 55376<br>FAX: 763-497-7046<br>PH: 763-497-7045                                                                                                                                                                                                                                                                              |
| LOVER ASSEMBLY 2,500<br>NDS<br>DATE: SCALE: WEIGHT:<br>1 (10 (12 NONE XXX + RG                                                                                                                                                                                                                                                                                                        |
| 4/10/12 NONE XXX LBS.                                                                                                                                                                                                                                                                                                                                                                 |
| DRAWING: SIZE: REV                                                                                                                                                                                                                                                                                                                                                                    |
| TA65058   B                                                                                                                                                                                                                                                                                                                                                                           |