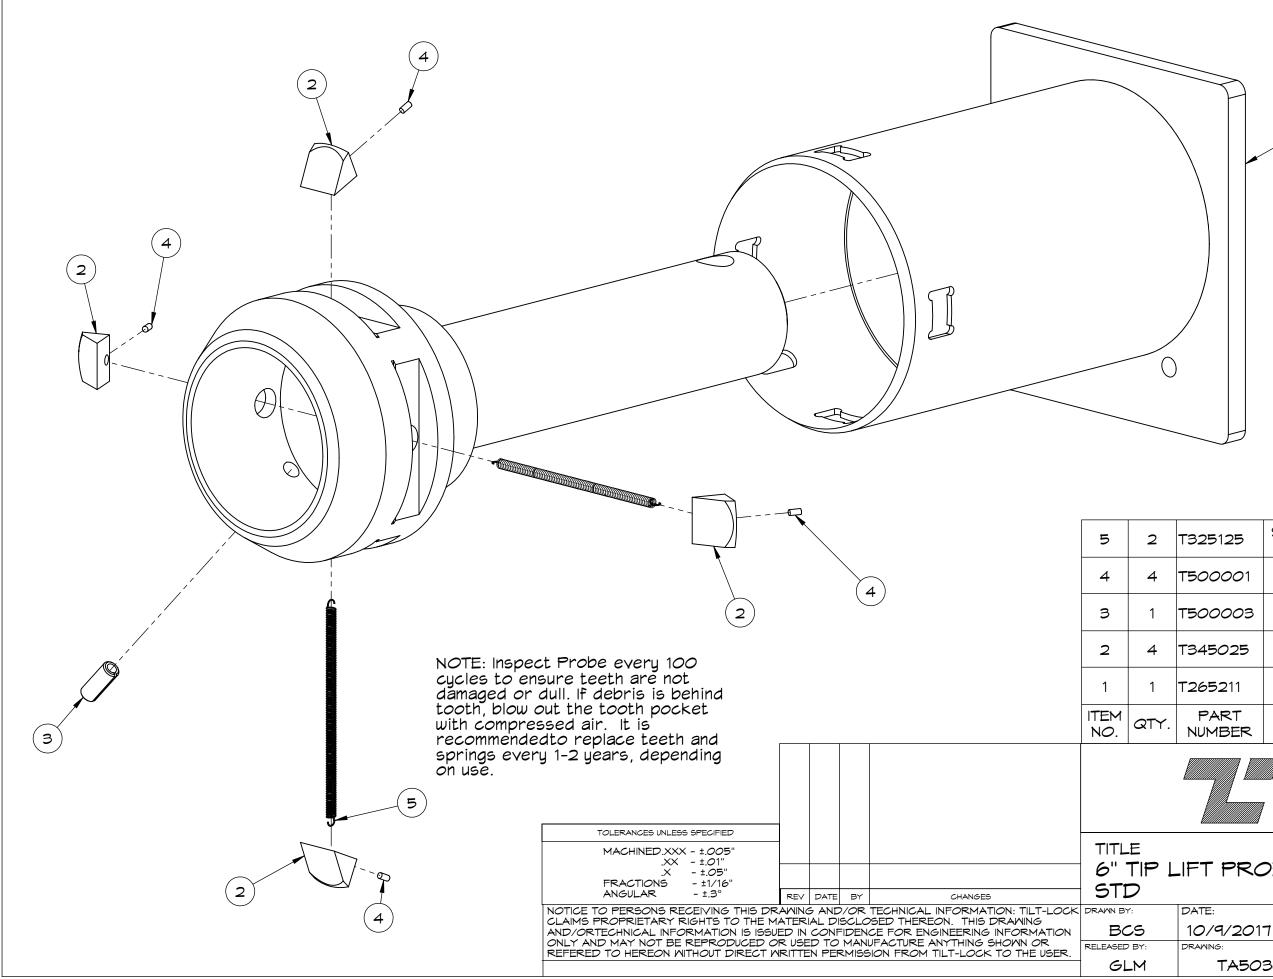

| RTY. | PART<br>NUMBER | Description                                                                                   |
|------|----------------|-----------------------------------------------------------------------------------------------|
|      |                | TILT-LOCK<br>2910 Highway 25<br>Watertown, MN 55388<br>PH: 763-497-7045<br>Sales@tiltlock.com |
|      |                |                                                                                               |

| 2    | T325125        | SPRING,RETAINING 6" LP-13-6<br>B10292-4     |  |
|------|----------------|---------------------------------------------|--|
| 4    | T500001        | PIN, SPRING RETAINING LP-15                 |  |
| 1    | T500003        | PIN, SPRING 3/8" DIA. X 1"<br>LG.LP-6/ARP-6 |  |
| 4    | T345025        | TOOTH, LP-12 COMPLETE                       |  |
| 1    | T265211        | PROBE,6" 10.5"PROJ. P.T.R &<br>M.T.R STAND. |  |
| RTY. | PART<br>NUMBER | Description                                 |  |
|      |                |                                             |  |